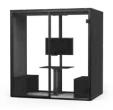

# **BA-MEET**

#### **FEATURES**

#### **LED lighting**

Optimised for video calls

4 \* 230V sockets

For charging your devices

Height-adjustable electric table

Suitable for any meeting situation

Adjustable swivel base For good stability even on uneven floors

## Silent ventilation system

Air circulation system with 2 fans