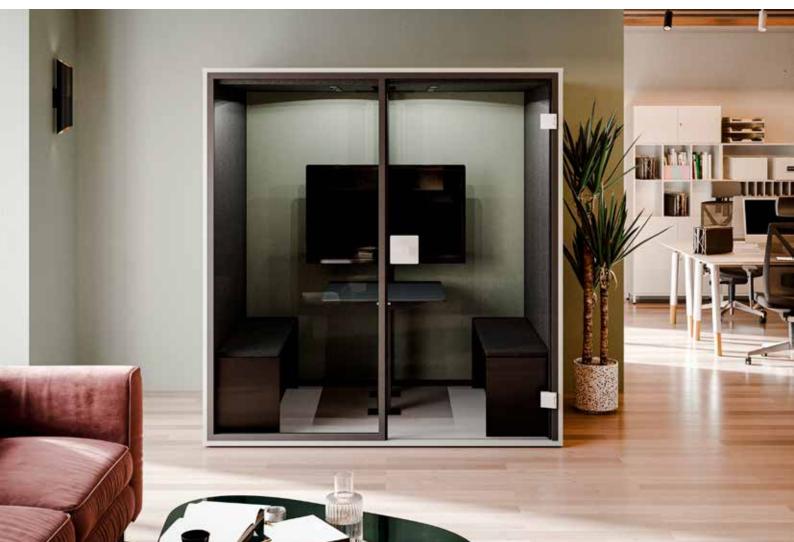

# **BA-MEET**

#### **FEATURES**

#### **LED lighting**

Optimised for video calls

4 \* 230V sockets

For charging your devices

Height-adjustable electric table

Suitable for any meeting situation

Adjustable swivel base For good stability even on uneven floors

## Silent ventilation system

Air circulation system with 2 fans