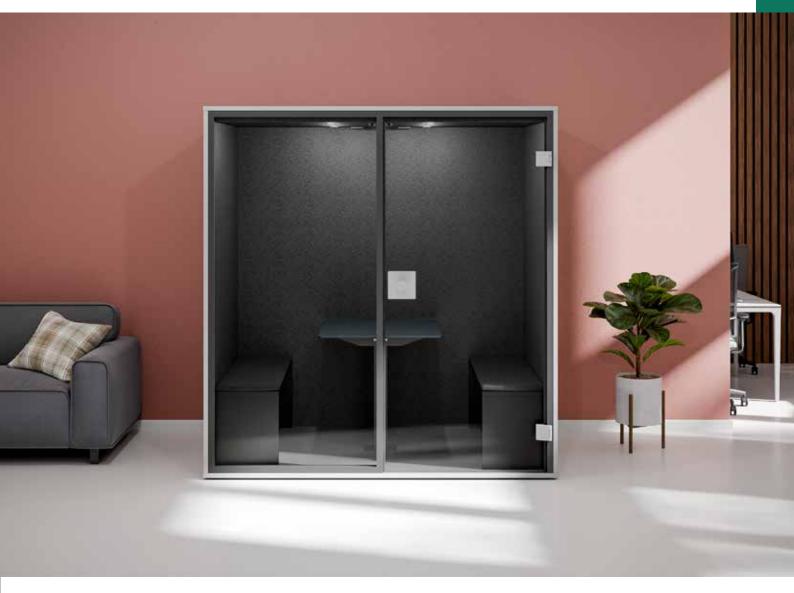

# **BA-MEET**

#### **FEATURES**

#### **LED lighting**

Optimised for video calls

4 \* 230V sockets

For charging your devices

Height-adjustable electric table

Suitable for any meeting situation

Adjustable swivel base For good stability even on uneven floors

## Silent ventilation system

Air circulation system with 2 fans