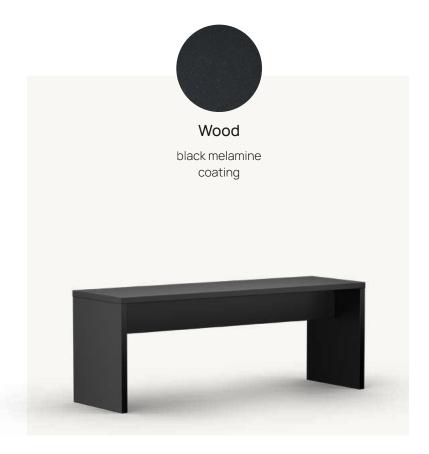

# **Bench Set**

#### Capacity

2 people

#### Material

Melamine coated wood

#### **Dimensions**

height x width x depth: 45 cm x 120 cm x 37 cm

#### Weight

15 kg