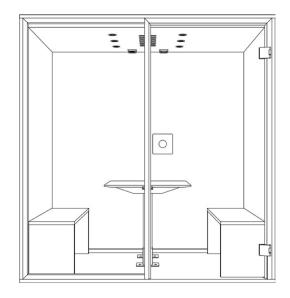

#### Dimensions (cm)

|        | Exterior | Interior | Table    |
|--------|----------|----------|----------|
| Height | 215      | 202      | 64 - 113 |
| Width  | 204      | 192      | 76       |
| Depth  | 138      | 131      | 83       |

| Capacity:                  | 2 - 4 People        |  |
|----------------------------|---------------------|--|
| Weight (glass back wall):  | 505 kg              |  |
| Weight (closed back wall): | 556 kg              |  |
| Power outlet:              | 4 * 230V            |  |
| Power cord:                | 3 meters            |  |
| LAN socket:                | 2                   |  |
| Lighting:                  | LED Light (2.700 K) |  |
| Ventilation:               | 262 m³/h            |  |

Noise reduction Power consumption CF

ISO 23351-1 25,3 dB Stand-by 2 W/h

(Class B) In use 28 W/h

Closed back wall

# **FINISHES - FINITURE**

Exterior Var 1 white

Exterior Var 2 black

Interior gray

#### **LED lighting**

Optimised for video calls

4 \* 230V sockets

For charging your devices

Height-adjustable electric table

Suitable for any meeting situation

Adjustable swivel base For good stability even on uneven floors

## Silent ventilation system

Air circulation system with 2 fans