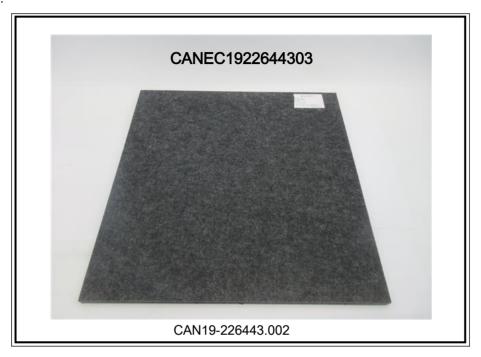

## **Test Report**

No. CANEC1922644303

Page 3 of 3

Date: 18 Dec 2019

Sample photo:

SGS authenticate the photo on original report only

\*\*\* End of Report \*\*\*

Unless otherwise agreed in writing, this document is issued by the Company subject to its General Conditions of Service printed overleaf, available on request or accessible at <a href="http://www.sgs.com/en/Terms-and-Conditions.aspx">http://www.sgs.com/en/Terms-and-Conditions.aspx</a> and, for electronic format documents, subject to Terms and Conditions for Electronic Documents at <a href="http://www.sgs.com/en/Terms-and-Conditions/Terms-e-Document.aspx">http://www.sgs.com/en/Terms-and-Conditions/Terms-e-Document.aspx</a>. Attention is drawn to the limitation of liability, indemnification and jurisdiction issues defined therein. Any holder of this document is advised that information contained hereon reflects the Company's findings at the time of its intervention only and within the limits of Client's instructions, if any. The Company's sole responsibility is to its Client and this document does not exonerate parties to a transaction from exercising all their rights and obligations under the transaction documents. This document cannot be reproduced except in full, without prior written approval of the Company. Any unauthorized alteration, forgery or falsification of the content or appearance of this document is unlawful and offenders may be prosecuted to the fullest extent of the law. Unless otherwise stated the results shown in this test report refer only to the sample(s) tested.

## Test Part Description:

Specimen No. SGS Sample ID Description
SN1 CAN19-226443.002 Dark-grey board