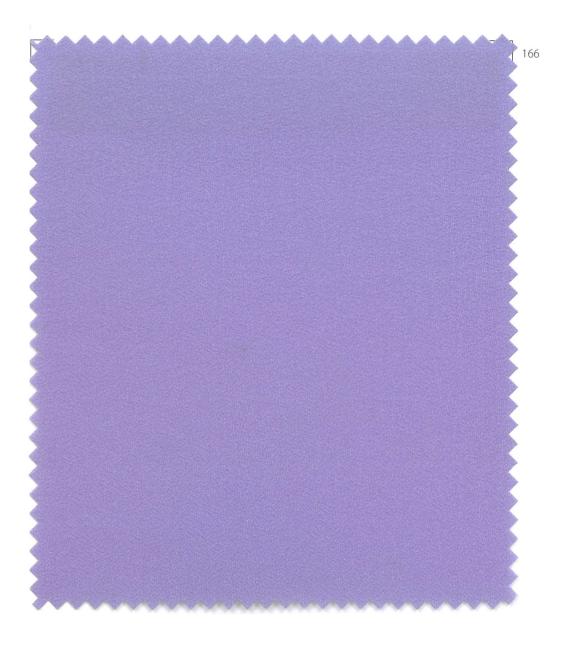

## Vanity Up

Visual comfort Inlight

166

100% poliestere 100% polyester 100% Polyester

 $85 \pm 10 \, (g/m^2)$ 

 $0,20 \pm 0,05 \, (mm)$ 

Non ignifugo Flammable

Entflammbar

Pulire con panno umido Cleaning with a damp cloth Bedingt feucht abwischbar

All details are based on average values and can vary

Comportamento alla fiamma

Specifiche di prodotto

Composizione

Peso totale

Spessore

Manutenzione

Product specification

Fabric description

Total weight

Thickness

Flame resistance

Maintenance

Produktleistungen

Materialbeschreibung

Gesamtgewicht

Flammhemmung

Pflege - und Reinigungshinweise

Stoffdicke

Ed. 01/2015